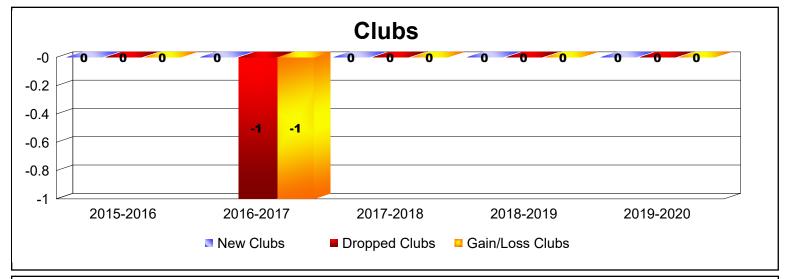

| Year      | New<br>Clubs | Dropped<br>Clubs | Gain/<br>Loss<br>Clubs | New<br>Members | Charter<br>Members | Reinstate<br>Members | Transfer<br>Members | Total<br>Member<br>Added | Total<br>Members<br>Dropped | Gain/<br>Loss<br>Members |
|-----------|--------------|------------------|------------------------|----------------|--------------------|----------------------|---------------------|--------------------------|-----------------------------|--------------------------|
| 2015-2016 | 0            | -1               | -1                     | 0              | 0                  | 0                    | 0                   | 0                        | -19                         | -19                      |
| Average   | 0            | -1               | -1                     | 0              | 0                  | 0                    | 0                   | 0                        | -19                         | -19                      |