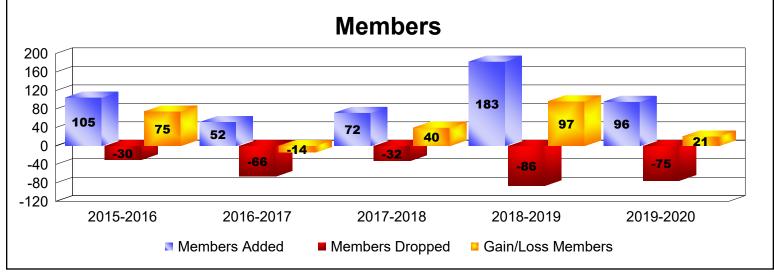

MBR0065 Page 4 of 5 7/7/2020 3:45:26AM

| Year      | New<br>Clubs | Dropped<br>Clubs | Gain/<br>Loss<br>Clubs | New<br>Members | Charter<br>Members | Reinstate<br>Members | Transfer<br>Members | Total<br>Member<br>Added | Total<br>Members<br>Dropped | Gain/<br>Loss<br>Members |
|-----------|--------------|------------------|------------------------|----------------|--------------------|----------------------|---------------------|--------------------------|-----------------------------|--------------------------|
| 2015-2016 | 2            | 0                | 2                      | 53             | 52                 | 0                    | 0                   | 105                      | -30                         | 75                       |
| 2016-2017 | 1            | -1               | 0                      | 29             | 23                 | 0                    | 0                   | 52                       | -66                         | -14                      |
| 2017-2018 | 1            | 0                | 1                      | 46             | 23                 | 3                    | 0                   | 72                       | -32                         | 40                       |
| 2018-2019 | 4            | 0                | 4                      | 86             | 95                 | 2                    | 0                   | 183                      | -86                         | 97                       |
| 2019-2020 | 2            | -1               | 1                      | 37             | 46                 | 10                   | 3                   | 96                       | -75                         | 21                       |
| Average   | 2            | 0                | 2                      | 50             | 48                 | 3                    | 1                   | 102                      | -58                         | 44                       |