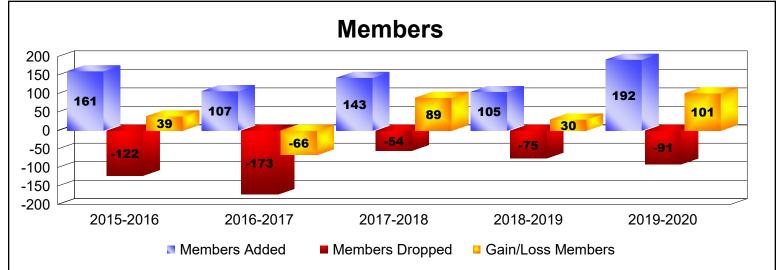

MBR0065 Page 1 of 5 7/7/2020 3:45:26AM

| Year      | New<br>Clubs | Dropped<br>Clubs | Gain/<br>Loss<br>Clubs | New<br>Members | Charter<br>Members | Reinstate<br>Members | Transfer<br>Members | Total<br>Member<br>Added | Total<br>Members<br>Dropped | Gain/<br>Loss<br>Members |
|-----------|--------------|------------------|------------------------|----------------|--------------------|----------------------|---------------------|--------------------------|-----------------------------|--------------------------|
| 2015-2016 | 3            | -2               | 1                      | 73             | 72                 | 15                   | 1                   | 161                      | -122                        | 39                       |
| 2016-2017 | 0            | -4               | -4                     | 79             | 18                 | 9                    | 1                   | 107                      | -173                        | -66                      |
| 2017-2018 | 1            | 0                | 1                      | 102            | 41                 | 0                    | 0                   | 143                      | -54                         | 89                       |
| 2018-2019 | 1            | -1               | 0                      | 79             | 23                 | 1                    | 2                   | 105                      | -75                         | 30                       |
| 2019-2020 | 5            | 0                | 5                      | 53             | 132                | 6                    | 1                   | 192                      | -91                         | 101                      |
| Average   | 2            | -1               | 1                      | 77             | 57                 | 6                    | 1                   | 142                      | -103                        | 39                       |