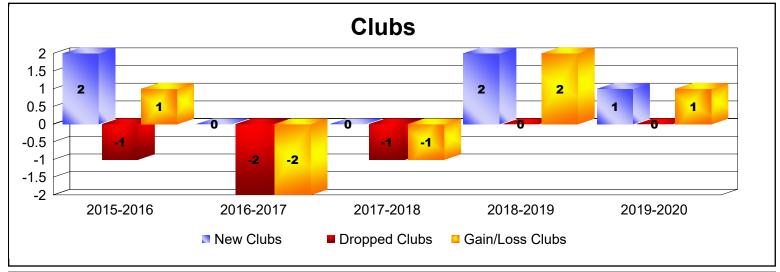

MBR0065 Page 2 of 5 7/7/2020 3:45:26AM

| Year      | New<br>Clubs | Dropped<br>Clubs | Gain/<br>Loss<br>Clubs | New<br>Members | Charter<br>Members | Reinstate<br>Members | Transfer<br>Members | Total<br>Member<br>Added | Total<br>Members<br>Dropped | Gain/<br>Loss<br>Members |
|-----------|--------------|------------------|------------------------|----------------|--------------------|----------------------|---------------------|--------------------------|-----------------------------|--------------------------|
| 2015-2016 | 2            | -1               | 1                      | 18             | 41                 | 0                    | 0                   | 59                       | -27                         | 32                       |
| 2016-2017 | 0            | -2               | -2                     | 28             | 0                  | 0                    | 0                   | 28                       | -62                         | -34                      |
| 2017-2018 | 0            | -1               | -1                     | 24             | 0                  | 0                    | 0                   | 24                       | -43                         | -19                      |
| 2018-2019 | 2            | 0                | 2                      | 20             | 42                 | 0                    | 0                   | 62                       | -19                         | 43                       |
| 2019-2020 | 1            | 0                | 1                      | 40             | 26                 | 0                    | 0                   | 66                       | -19                         | 47                       |
| Average   | 1            | -1               | 0                      | 26             | 22                 | 0                    | 0                   | 48                       | -34                         | 14                       |