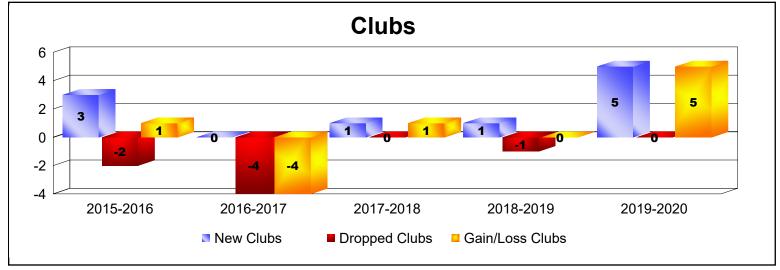

MBR0065 Page 1 of 5 7/7/2020 3:45:26AM

| Year      | New<br>Clubs | Dropped<br>Clubs | Gain/<br>Loss<br>Clubs | New<br>Members | Charter<br>Members | Reinstate<br>Members | Transfer<br>Members | Total<br>Member<br>Added | Total<br>Members<br>Dropped | Gain/<br>Loss<br>Members |
|-----------|--------------|------------------|------------------------|----------------|--------------------|----------------------|---------------------|--------------------------|-----------------------------|--------------------------|
| 2015-2016 | 3            | -2               | 1                      | 73             | 72                 | 15                   | 1                   | 161                      | -122                        | 39                       |
| 2016-2017 | 0            | -4               | -4                     | 79             | 18                 | 9                    | 1                   | 107                      | -173                        | -66                      |
| 2017-2018 | 1            | 0                | 1                      | 102            | 41                 | 0                    | 0                   | 143                      | -54                         | 89                       |
| 2018-2019 | 1            | -1               | 0                      | 79             | 23                 | 1                    | 2                   | 105                      | -75                         | 30                       |
| 2019-2020 | 5            | 0                | 5                      | 53             | 132                | 6                    | 1                   | 192                      | -91                         | 101                      |
| Average   | 2            | -1               | 1                      | 77             | 57                 | 6                    | 1                   | 142                      | -103                        | 39                       |