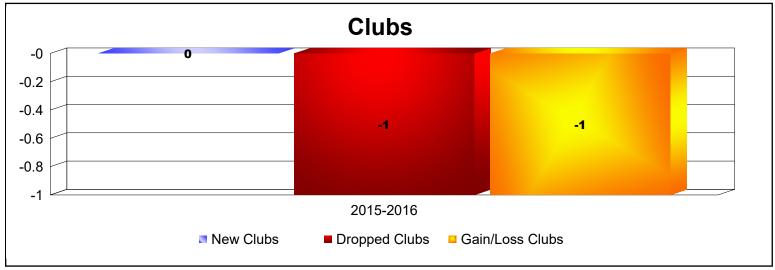

| Year      | New<br>Clubs | Dropped<br>Clubs | Gain/<br>Loss<br>Clubs | New<br>Members | Charter<br>Members | Reinstate<br>Members | Transfer<br>Members | Total<br>Member<br>Added | Total<br>Members<br>Dropped | Gain/<br>Loss<br>Members |
|-----------|--------------|------------------|------------------------|----------------|--------------------|----------------------|---------------------|--------------------------|-----------------------------|--------------------------|
| 2015-2016 | 0            | -1               | -1                     | 0              | 0                  | 0                    | 0                   | 0                        | -19                         | -19                      |
| Average   | 0            | -1               | -1                     | 0              | 0                  | 0                    | 0                   | 0                        | -19                         | -19                      |