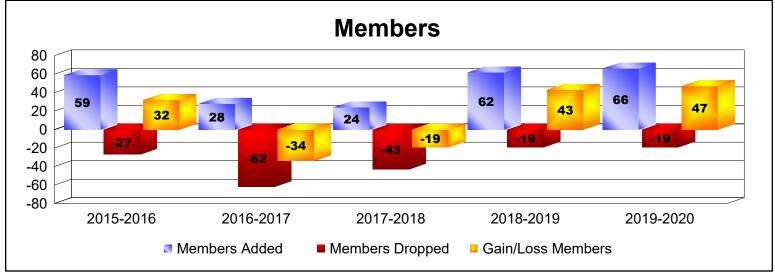

MBR0065 Page 2 of 5 7/7/2020 3:45:26AM

| Year      | New<br>Clubs | Dropped<br>Clubs | Gain/<br>Loss<br>Clubs | New<br>Members | Charter<br>Members | Reinstate<br>Members | Transfer<br>Members | Total<br>Member<br>Added | Total<br>Members<br>Dropped | Gain/<br>Loss<br>Members |
|-----------|--------------|------------------|------------------------|----------------|--------------------|----------------------|---------------------|--------------------------|-----------------------------|--------------------------|
| 2015-2016 | 2            | -1               | 1                      | 18             | 41                 | 0                    | 0                   | 59                       | -27                         | 32                       |
| 2016-2017 | 0            | -2               | -2                     | 28             | 0                  | 0                    | 0                   | 28                       | -62                         | -34                      |
| 2017-2018 | 0            | -1               | -1                     | 24             | 0                  | 0                    | 0                   | 24                       | -43                         | -19                      |
| 2018-2019 | 2            | 0                | 2                      | 20             | 42                 | 0                    | 0                   | 62                       | -19                         | 43                       |
| 2019-2020 | 1            | 0                | 1                      | 40             | 26                 | 0                    | 0                   | 66                       | -19                         | 47                       |
| Average   | 1            | -1               | 0                      | 26             | 22                 | 0                    | 0                   | 48                       | -34                         | 14                       |