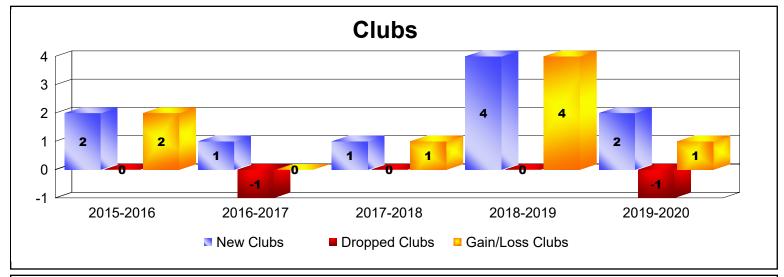

MBR0065 Page 4 of 5 7/7/2020 3:45:26AM

| Year      | New<br>Clubs | Dropped<br>Clubs | Gain/<br>Loss<br>Clubs | New<br>Members | Charter<br>Members | Reinstate<br>Members | Transfer<br>Members | Total<br>Member<br>Added | Total<br>Members<br>Dropped | Gain/<br>Loss<br>Members |
|-----------|--------------|------------------|------------------------|----------------|--------------------|----------------------|---------------------|--------------------------|-----------------------------|--------------------------|
| 2015-2016 | 2            | 0                | 2                      | 53             | 52                 | 0                    | 0                   | 105                      | -30                         | 75                       |
| 2016-2017 | 1            | -1               | 0                      | 29             | 23                 | 0                    | 0                   | 52                       | -66                         | -14                      |
| 2017-2018 | 1            | 0                | 1                      | 46             | 23                 | 3                    | 0                   | 72                       | -32                         | 40                       |
| 2018-2019 | 4            | 0                | 4                      | 86             | 95                 | 2                    | 0                   | 183                      | -86                         | 97                       |
| 2019-2020 | 2            | -1               | 1                      | 37             | 46                 | 10                   | 3                   | 96                       | -75                         | 21                       |
| Average   | 2            | 0                | 2                      | 50             | 48                 | 3                    | 1                   | 102                      | -58                         | 44                       |