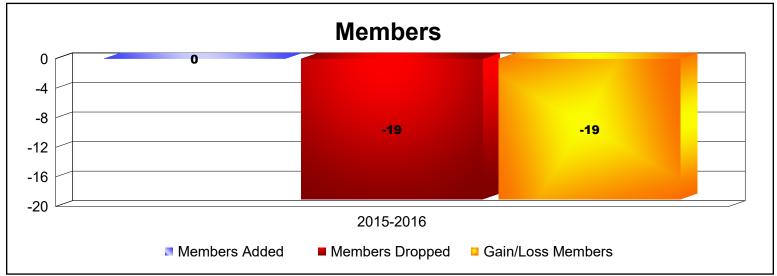

| Year      | New<br>Clubs | Dropped<br>Clubs | Gain/<br>Loss<br>Clubs | New<br>Members | Charter<br>Members | Reinstate<br>Members | Transfer<br>Members | Total<br>Member<br>Added | Total<br>Members<br>Dropped | Gain/<br>Loss<br>Members |
|-----------|--------------|------------------|------------------------|----------------|--------------------|----------------------|---------------------|--------------------------|-----------------------------|--------------------------|
| 2015-2016 | 0            | -1               | -1                     | 0              | 0                  | 0                    | 0                   | 0                        | -19                         | -19                      |
| Average   | 0            | -1               | -1                     | 0              | 0                  | 0                    | 0                   | 0                        | -19                         | -19                      |