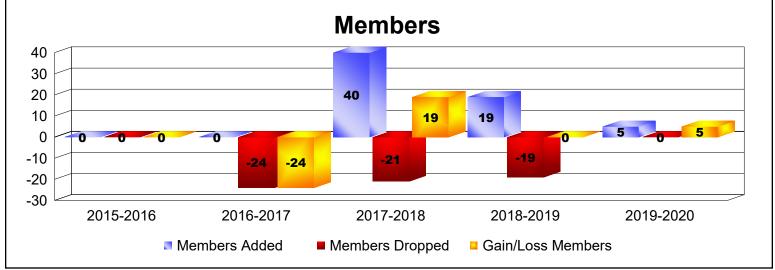

MBR0065 Page 3 of 5 7/7/2020 3:45:26AM

| Year      | New<br>Clubs | Dropped<br>Clubs | Gain/<br>Loss<br>Clubs | New<br>Members | Charter<br>Members | Reinstate<br>Members | Transfer<br>Members | Total<br>Member<br>Added | Total<br>Members<br>Dropped | Gain/<br>Loss<br>Members |
|-----------|--------------|------------------|------------------------|----------------|--------------------|----------------------|---------------------|--------------------------|-----------------------------|--------------------------|
| 2015-2016 | 0            | 0                | 0                      | 0              | 0                  | 0                    | 0                   | 0                        | 0                           | 0                        |
| 2016-2017 | 0            | -1               | -1                     | 0              | 0                  | 0                    | 0                   | 0                        | -24                         | -24                      |
| 2017-2018 | 0            | 0                | 0                      | 14             | 25                 | 1                    | 0                   | 40                       | -21                         | 19                       |
| 2018-2019 | 0            | 0                | 0                      | 0              | 8                  | 11                   | 0                   | 19                       | -19                         | 0                        |
| 2019-2020 | 0            | 0                | 0                      | 5              | 0                  | 0                    | 0                   | 5                        | 0                           | 5                        |
| Average   | 0            | 0                | 0                      | 4              | 7                  | 2                    | 0                   | 13                       | -13                         | 0                        |